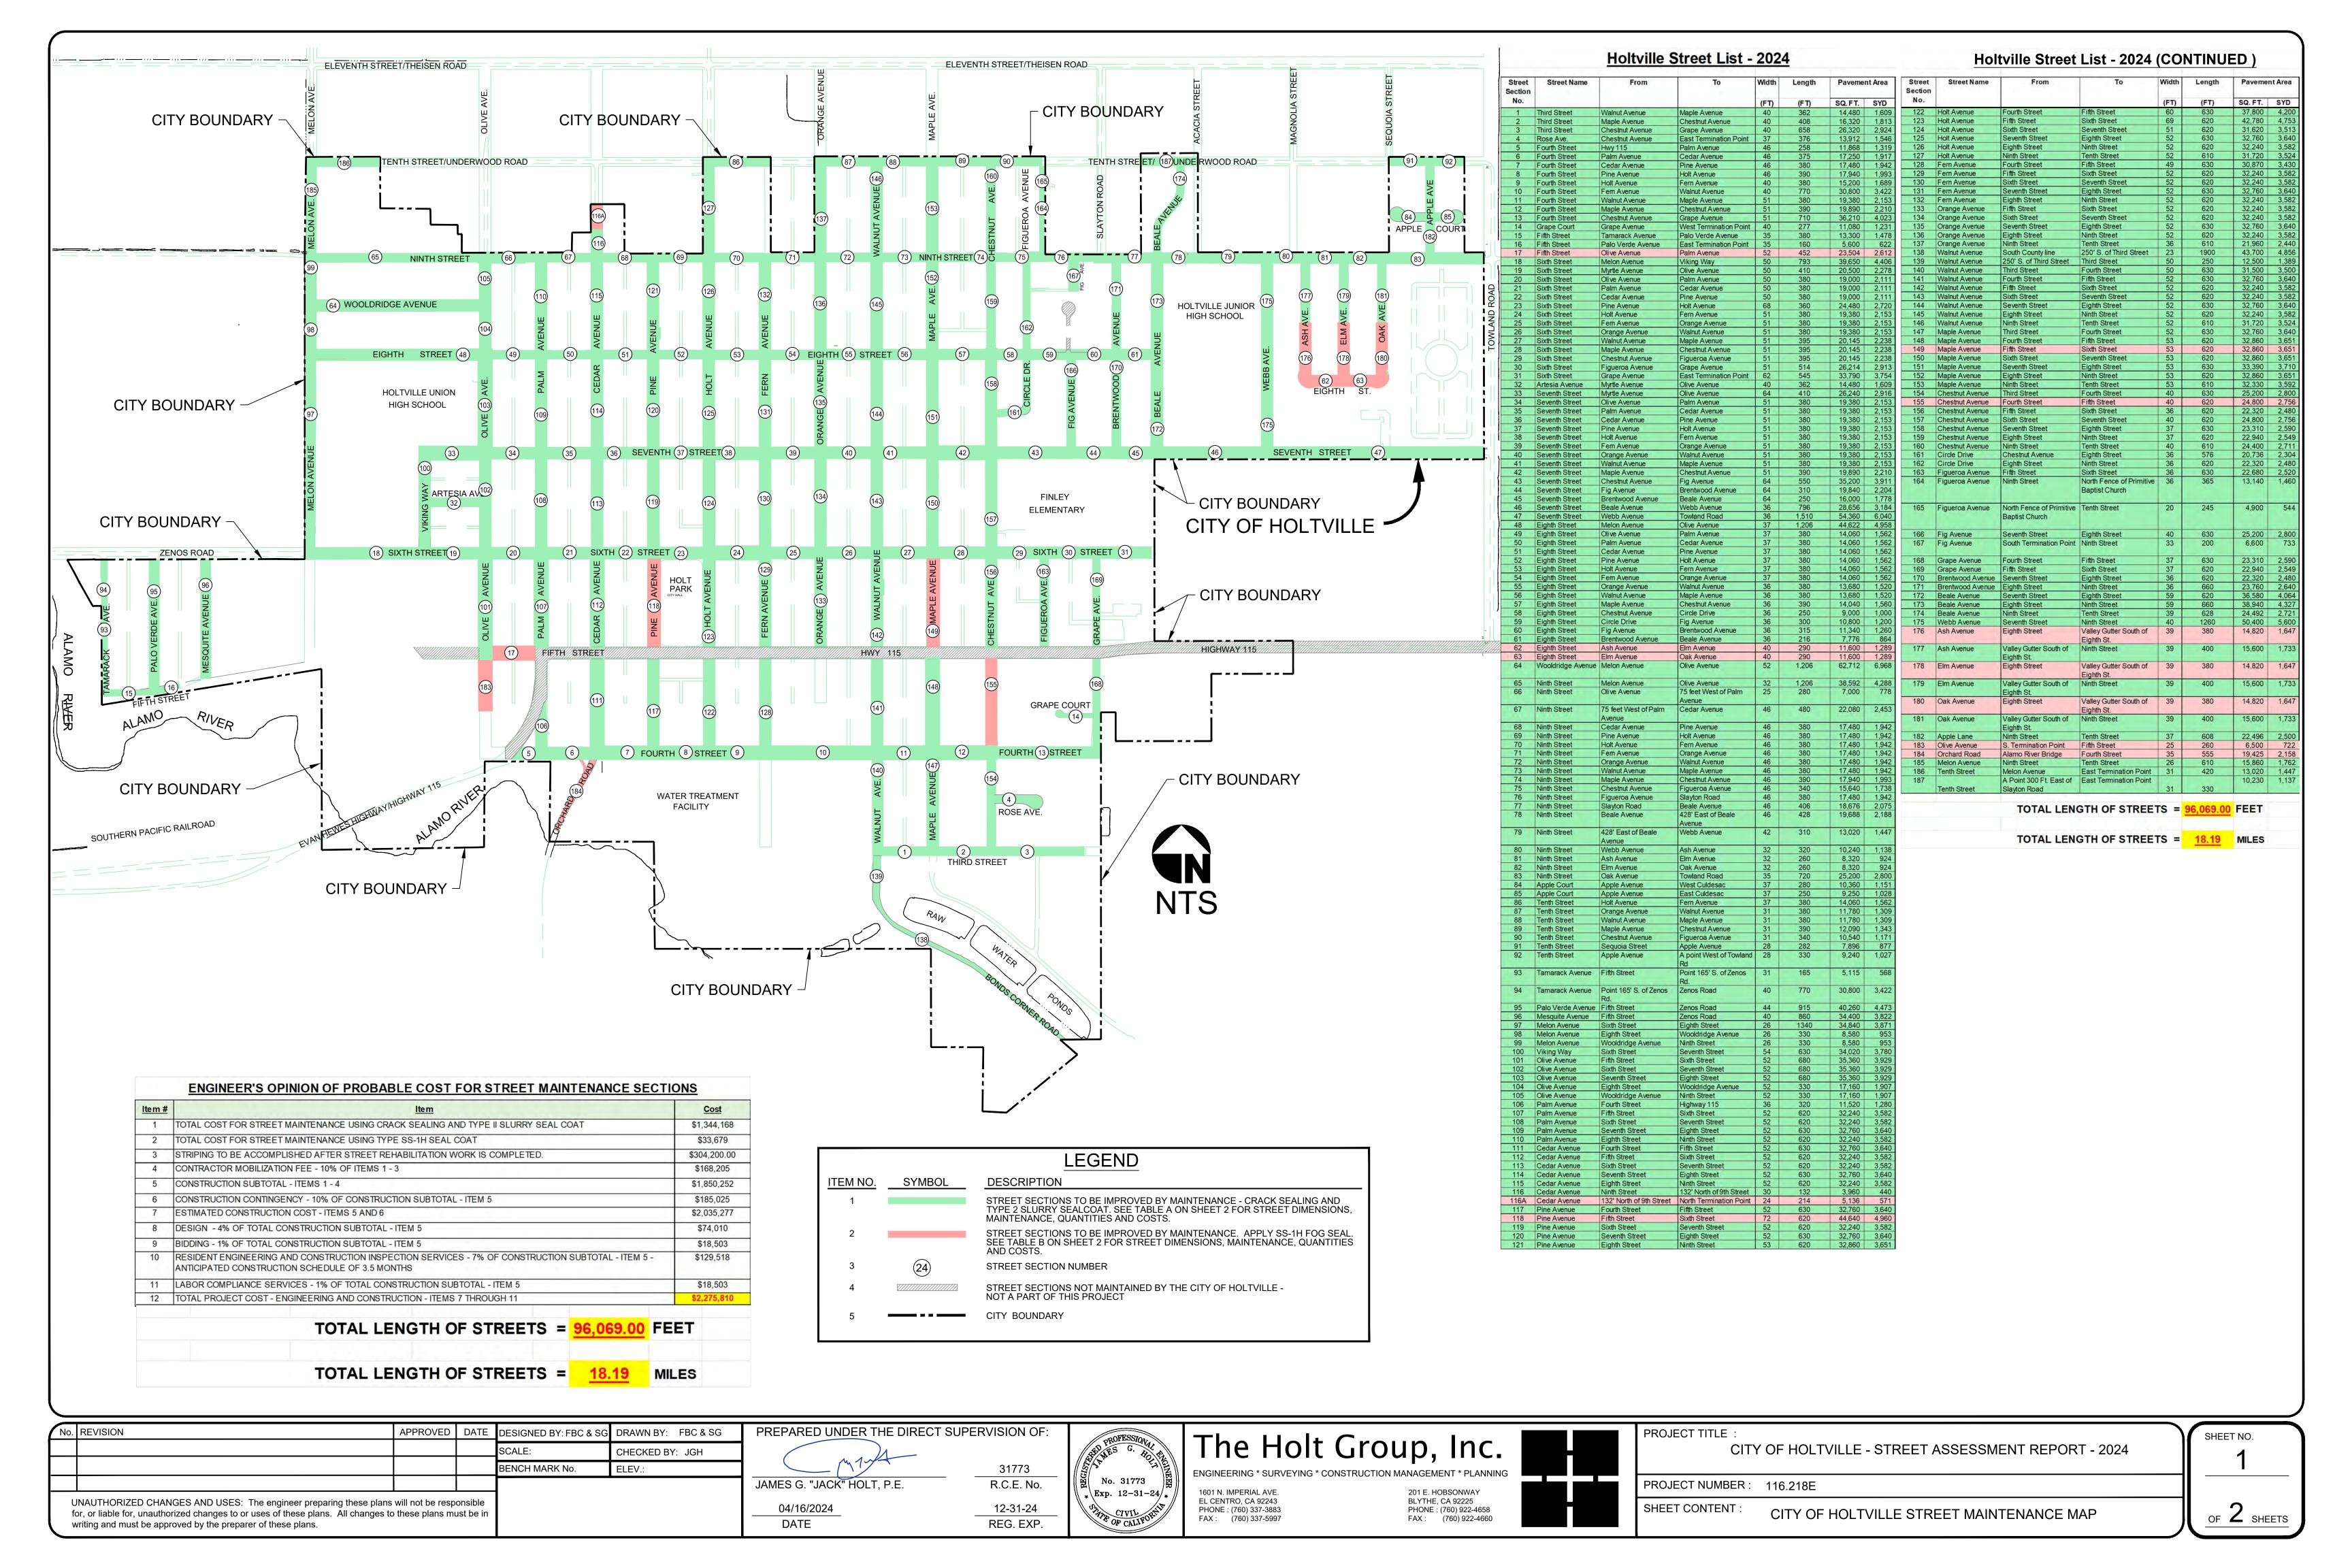

### **DISCUSSION:**

The City of Holtville operates over 23.77 miles of roadways within its incorporated boundaries. Pursuant to a request from Council, The Holt Group performed an assessment of the Holtville Streets system, recommending a course of action for current maintenance. The 2024 Street Feasibility Report indicated that most of the city streets are generally in good repair with the entire street inventory needing only general maintenance to remain in good condition. Pursuant to a request from Council, The Holt Group produced specifications for bid advertisement to perform the work.

Streets to be refurbished will receive crack sealing and Type 2 slurry seal coat or a Type SS-1H seal coat. Crack Sealing is a method by which hot sealant is applied to pavement cracks great than 1/8 to 1/4 inch in width. Crack sealant material is a hot-applied, single component, elastically modified composition of asphalt cement, virgin synthetic polymer, recycled rubber and other modifiers which have the ability to seal the crack while staying flexible with the pavement's movement. Crack sealants stop water and debris from entering the crack and underlying street subgrade, thereby preventing the destabilization of the street subgrade and maintaining the integrity of the asphalt pavement. This will then be followed by a slurry seal coat which involves the application of a mixture of water, asphalt emulsion, aggregate (very small crushed rock), and additives including synthetic butadiene latex (rubber) and carbon black to the existing asphalt pavement surface.

It is important to note that a number of street sections have been rehabilitated in recent years through various street improvement projects. A couple of streets, such as Cedar from Fourth to Fifth and Olive from Fifth to Sixth, have been identified as perhaps needing more attention in the near future, which staff hopes may be addressed in the next round of funding for allocating federal dollars through Caltrans.