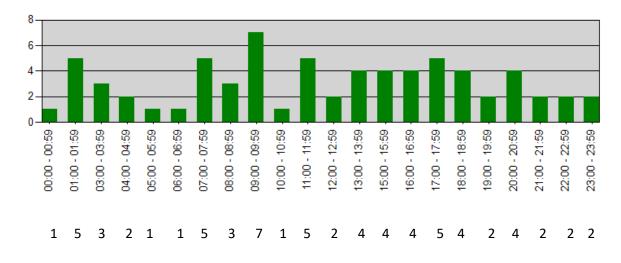

#### **5. STAFF REPORTS:**

- **a.** City Manager Report Nick Wells Mr. Wells announced that with the help of Mr. Pacheco and Sabrina Barber, the City received a grant of 25k to convert halogen stadium lights at Ralph Samaha Park to LED lights.
- b. Finance Supervisor Adriana Anguis
- c. Fire Chief Alex Silva
- d. Water/Wastewater Consultant Frank Cornejo
- e. Public Works Supervisor Alex Chavez
- f. Building Inspector Raylene Tapiceria
- g. Fire Prevention Officer Francisco Hernandez
- **6. Items for Future Meetings:** *Explore communication platforms*
- **7. ADJOURNMENT:** There being no further business to come before the Council, Mayor Anderson adjourned the meeting at 7:43 PM.