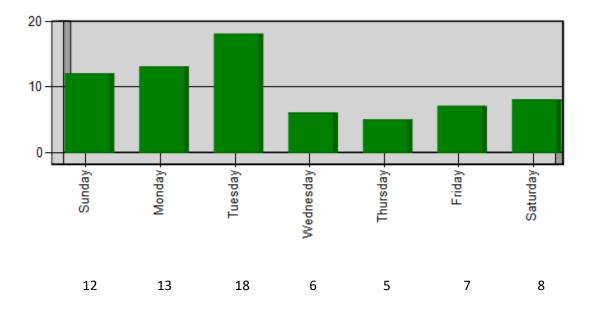

#### **5. STAFF REPORTS:**

- **a.** City Manager Report Nick Wells Mr. Wells announced that with the help of Mr. Pacheco and Sabrina Barber, the City received a grant of 25k to convert halogen stadium lights at Ralph Samaha Park to LED lights.
- b. Finance Supervisor Adriana Anguis
- c. Fire Chief Alex Silva
- d. Water/Wastewater Consultant Frank Cornejo
- e. Public Works Supervisor Alex Chavez
- f. Building Inspector Raylene Tapiceria
- g. Fire Prevention Officer Francisco Hernandez
- **6. Items for Future Meetings:** *Explore communication platforms*
- **7. ADJOURNMENT:** There being no further business to come before the Council, Mayor Anderson adjourned the meeting at 7:43 PM.