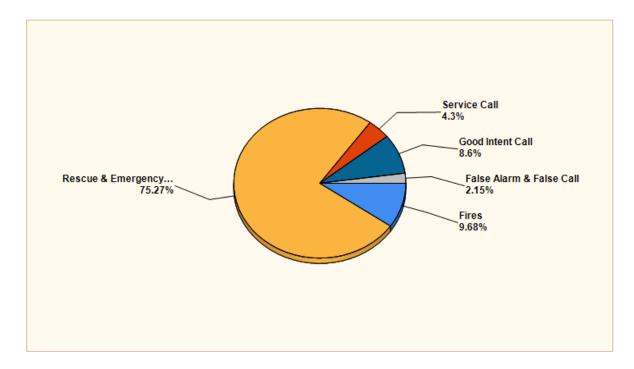

ing new personnel to one day be our fulltime firefighters. Staff has increased the level of training preparing our future. I am extremely proud of the strides we have achieved. We attended the local school end of the year programs. We had a soak down at the middle school. Attended the high school graduation and oversaw the fireworks presentation. Glad to report no incidents occurred at any of the school. We assisted in the "Rain on Main" program. Staff had more fun than the kids. The ladder truck worked out great. The following is the monthly report for the month of June 2024.

| Emergency Calls         | 93  |
|-------------------------|-----|
| Training hours          | 224 |
| Residential inspections | 50  |
| Commercial inspections  | 2   |

Cordially submitted

Alex Silva Fire Chief



| MAJOR INCIDENT TYPE                | # INCIDENTS | % of TOTAL |
|------------------------------------|-------------|------------|
| Fires                              | 9           | 9.68%      |
| Rescue & Emergency Medical Service | 70          | 75.27%     |
| Service Call                       | 4           | 4.3%       |
| Good Intent Call                   | 8           | 8.6%       |
| False Alarm & False Call           | 2           | 2.15%      |
| TOTAL                              | 93          | 100%       |

| ACTION TAKEN                                  | # INCIDENTS | PERCENTAGE |
|-----------------------------------------------|-------------|------------|
| 10 - Fire control or extinguishment, other    | 1           | 1.06%      |
| 11 - Extinguishment by fire service