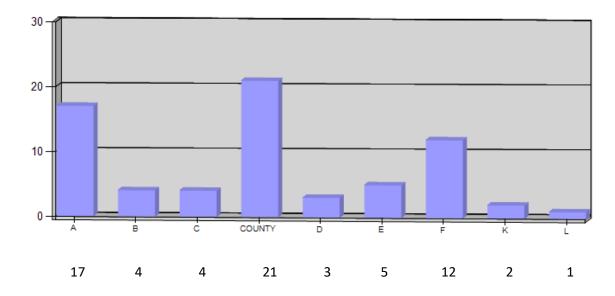

#### **5. STAFF REPORTS:**

- **a.** City Manager Report Nick Wells Mr. Wells announced that with the help of Mr. Pacheco and Sabrina Barber, the City received a grant of 25k to convert halogen stadium lights at Ralph Samaha Park to LED lights.
- b. Finance Supervisor Adriana Anguis
- c. Fire Chief Alex Silva
- d. Water/Wastewater Consultant Frank Cornejo
- e. Public Works Supervisor Alex Chavez
- f. Building Inspector Raylene Tapiceria
- g. Fire Prevention Officer Francisco Hernandez
- **6. Items for Future Meetings:** *Explore communication platforms*
- **7. ADJOURNMENT:** There being no further business to come before the Council, Mayor Anderson adjourned the meeting at 7:43 PM.