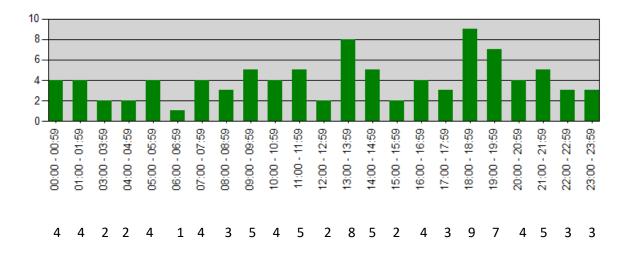

-|---------------|--------------|-------------|
| INCIDENTS | LOSS           | LOSS          | LOSSES       | LOSS        |
| 2         | \$100,600.00   | \$0.00        | \$100,600.00 | \$50,300.00 |

| INCIDENT<br>NUMBER | DATE       | Incident Type                                 | PROPERTY<br>LOSS | CONTENT<br>LOSS | TOTAL        | % of Total |
|--------------------|------------|-----------------------------------------------|------------------|-----------------|--------------|------------|
| 2024-478           | 06/25/2024 | 151 - Outside rubbish, trash<br>or waste fire | \$600.00         | \$0.00          | \$600.00     | 0.60%      |
| 2024-486           | 06/26/2024 | 171 - Cultivated grain or<br>crop fire        | \$100,000.00     | \$0.00          | \$100,000.00 | 99.40%     |







Mid year calls as of July 01

| 2021 | 489 |
|------|-----|
| 2022 | 415 |
| 2023 | 532 |
| 2024 | 501 |

**City of Holtville** 

#### **REPORT TO CITY COUNCIL**

| MEE       | TING DATE:      | 8/26/24 |
|-----------|-----------------|---------|
| ITEN      | I NUMBER        | 5 d     |
| Approvals | CITY MANAGER    |         |
| pro       | FINANCE MANAGER |         |
| Ap        | CITY ATTORNEY   |         |

DATE ISSUED: August 20th, 2024

FROM:Frank CornejoWater/Wastewater Operations Supervisor

**SUBJECT:** Water / Wastewater Plant Operations & Maintenance Summary

## THIS IS INFORMATION PROVIDED TO THE CITY COUNCIL. NO ACTION IS REQUIRED OF THE CITY COUNCIL.

The purpose of this report is to inform council of the most current Water/Wastewater Treatment Plant performance data.

#