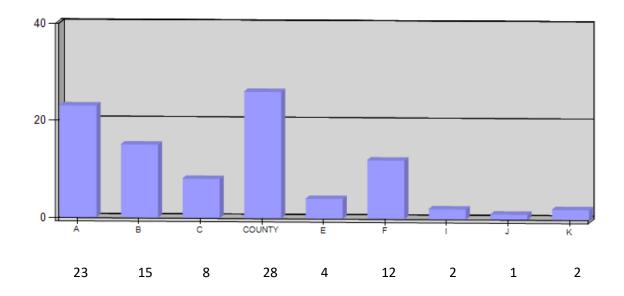

---------------|--------------|-------------|
| INCIDENTS | LOSS           | LOSS          | LOSSES       | LOSS        |
| 2         | \$100,600.00   | \$0.00        | \$100,600.00 | \$50,300.00 |

| INCIDENT<br>NUMBER | DATE       | Incident Type                                 | PROPERTY<br>LOSS | CONTENT<br>LOSS | TOTAL        | % of Total |
|--------------------|------------|-----------------------------------------------|------------------|-----------------|--------------|------------|
| 2024-478           | 06/25/2024 | 151 - Outside rubbish, trash<br>or waste fire | \$600.00         | \$0.00          | \$600.00     | 0.60%      |
| 2024-486           | 06/26/2024 | 171 - Cultivated grain or<br>crop fire        | \$100,000.00     | \$0.00          | \$100,000.00 | 99.40%     |







Mid year calls as of July 01

| 2021 | 489 |
|------|-----|
| 2022 | 415 |
| 2023 | 532 |
| 2024 | 501 |

**City of Holtville** 

#### **REPORT TO CITY COUNCIL**

| MEE       | TING DATE:      | 8/26/24 |
|-----------|-----------------|---------|
| ITEN      | I NUMBER        | 5 d     |
| Approvals | CITY MANAGER    |         |
| pro       | FINANCE MANAGER |         |
| Ap        | CITY ATTORNEY   |         |

DATE ISSUED: August 20th, 2024

FROM:Frank CornejoWater/Wastewater Operations Supervisor

**SUBJECT:** Water / Wastewater Plant Operations & Maintenance Summary

## THIS IS INFORMATION PROVIDED TO THE CITY COUNCIL. NO ACTION IS REQUIRED OF THE CITY COUNCIL.

The purpose of this report is to inform council of the most current Water/Wastewater Treatment Plant performance data.

###