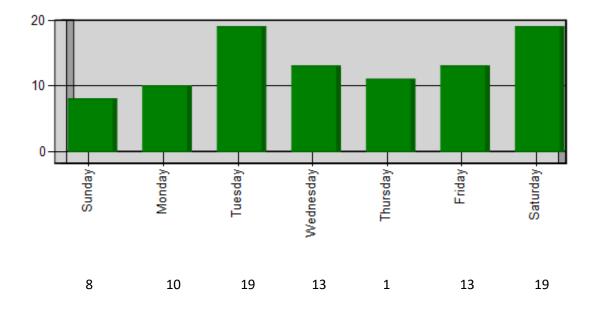

---|---------------|--------------|-------------|
| INCIDENTS | LOSS           | LOSS          | LOSSES       | LOSS        |
| 2         | \$100,600.00   | \$0.00        | \$100,600.00 | \$50,300.00 |

| INCIDENT<br>NUMBER | DATE       | Incident Type                                 | PROPERTY<br>LOSS | CONTENT<br>LOSS | TOTAL        | % of Total |
|--------------------|------------|-----------------------------------------------|------------------|-----------------|--------------|------------|
| 2024-478           | 06/25/2024 | 151 - Outside rubbish, trash<br>or waste fire | \$600.00         | \$0.00          | \$600.00     | 0.60%      |
| 2024-486           | 06/26/2024 | 171 - Cultivated grain or<br>crop fire        | \$100,000.00     | \$0.00          | \$100,000.00 | 99.40%     |







Mid year calls as of July 01

| 2021 | 489 |
|------|-----|
| 2022 | 415 |
| 2023 | 532 |
| 2024 | 501 |

**City of Holtville** 

#### **REPORT TO CITY COUNCIL**

| MEE       | TING DATE:      | 8/26/24 |
|-----------|-----------------|---------|
| ITEN      | I NUMBER        | 5 d     |
| Approvals | CITY MANAGER    |         |
| pro       | FINANCE MANAGER |         |
| Ap        | CITY ATTORNEY   |         |

DATE ISSUED: August 20th, 2024

FROM:Frank CornejoWater/Wastewater Operations Supervisor

**SUBJECT:** Water / Wastewater Plant Operations & Maintenance Summary

## THIS IS INFORMATION PROVIDED TO THE CITY COUNCIL. NO ACTION IS REQUIRED OF THE CITY COUNCIL.

The purpose of this report is to inform council of the most current Water/Wastewater Treatment Plant performance data.