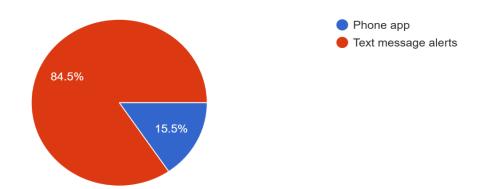

*Mr.* Pacheco reflected on the recent major water break, resolving that recommended text alert services would be helpful in similar situations.

*Mr. Morris announced Felipe Irigoyen as the grand prize winner of the 5th Annual Friends of Phillip T. Vessey Memorial Charity Raffle. He stated that all proceeds go to the HHS Yellow Ribbon Club.* 