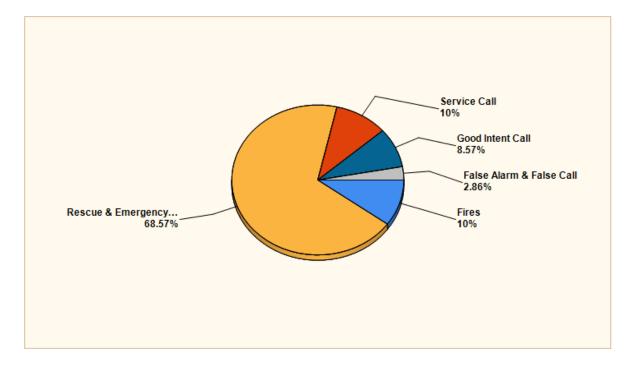

#### **5. STAFF REPORTS:**

- **a.** City Manager Report Nick Wells Mr. Wells announced that with the help of Mr. Pacheco and Sabrina Barber, the City received a grant of 25k to convert halogen stadium lights at Ralph Samaha Park to LED lights.
- b. Finance Supervisor Adriana Anguis
- c. Fire Chief Alex Silva
- d. Water/Wastewater Consultant Frank Cornejo
- e. Public Works Supervisor Alex Chavez
- f. Building Inspector Raylene Tapiceria
- g. Fire Prevention Officer Francisco Hernandez
- **6. Items for Future Meetings:** *Explore communication platforms*
- **7. ADJOURNMENT:** There being no further business to come before the Council, Mayor Anderson adjourned the meeting at 7:43 PM.